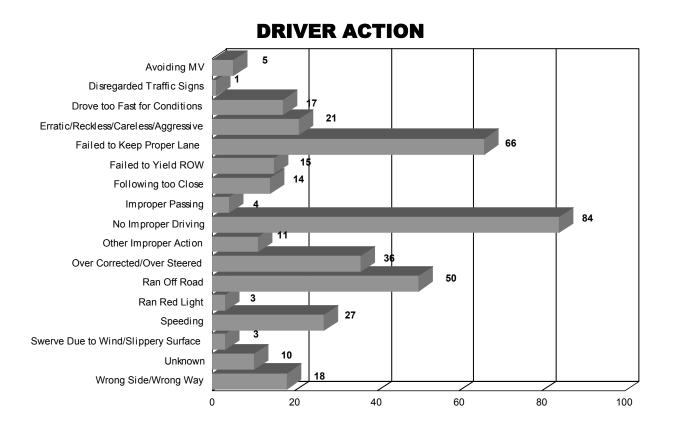

| 4          | 6          | 5          | 13         | 9          | 4          | 2          | 2    | 0          | 45    |
| Suspected Drug Use              | 0          | 1          | 3          | 3          | 3          | 2          | 0          | 0          | 0    | 0          | 12    |
| Under Influence of Medication   | 0          | 0          | 0          | 0          | 1          | 0          | 0          | 0          | 1    | 0          | 2     |
| Unknown                         | 0          | 4          | 6          | 2          | 10         | 6          | 7          | 15         | 3    | 2          | 55    |
| Total                           | 1          | 11         | 18         | 13         | 33         | 22         | 21         | 25         | 9    | 2          | 155   |